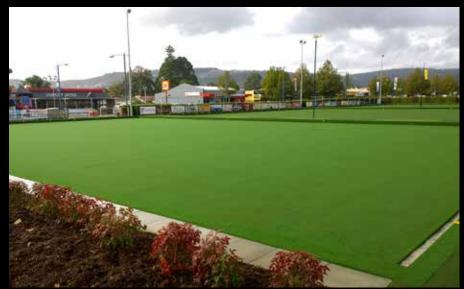

walls and surrounds.
- Choice of synthetic grass surfaces including World Bowls approved surfaces.
- Grass to synthetic conversions.
- Resurfacing with new synthetic grass.

Green Planet Grass has joined with KCL Sports to provide over 20 years' experience in the synthetic turf industry and 100 bowling green constructions and conversions nationally. Jon Hastings from KCL Sports, is the leading innovator in Australia of synthetic grass for bowling greens. He personally designed the Dry Max Pro bowls surface which is approved by World Bowls and widely used as the bowling green surface of choice throughout Australia.

Established in 2008, we have a wealth of experience providing high-quality synthetic lawn and grass systems for Residential, Commercial & Sporting applications.



## To this:



S

Green Planet