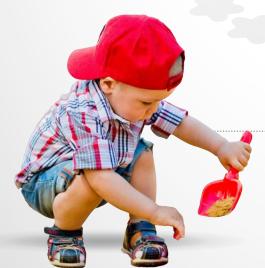

## RUBBER surfacing

Advanced Polymer Technology has ideal solutions for children's playground flooring, play or child care areas, parks, aged care facilities, pool decks/water parks, walking trails, decking, porches and other areas where a soft secure surface is needed to ensure safety and peace-of-mind.

Our product can be laid in and around existing obstacles or equipment and to any specification as it is installed using a "wet pour" process. This rubber surfacing product is highly shock absorbent and can be molded to any design and color specifications.

Once again, another seamless quality APT product designed with total flexibility and safety in mind. Made from EPDM/SBR rubber granules and shreds, APT's rubber surfacing ensures a secure comfortable textured finish providing ideal grip and outstanding shock absorption. Highly durable and resistant to harsh climate extremes, APT's rubber surfacing is the ideal solution and is virtually maintenance free.