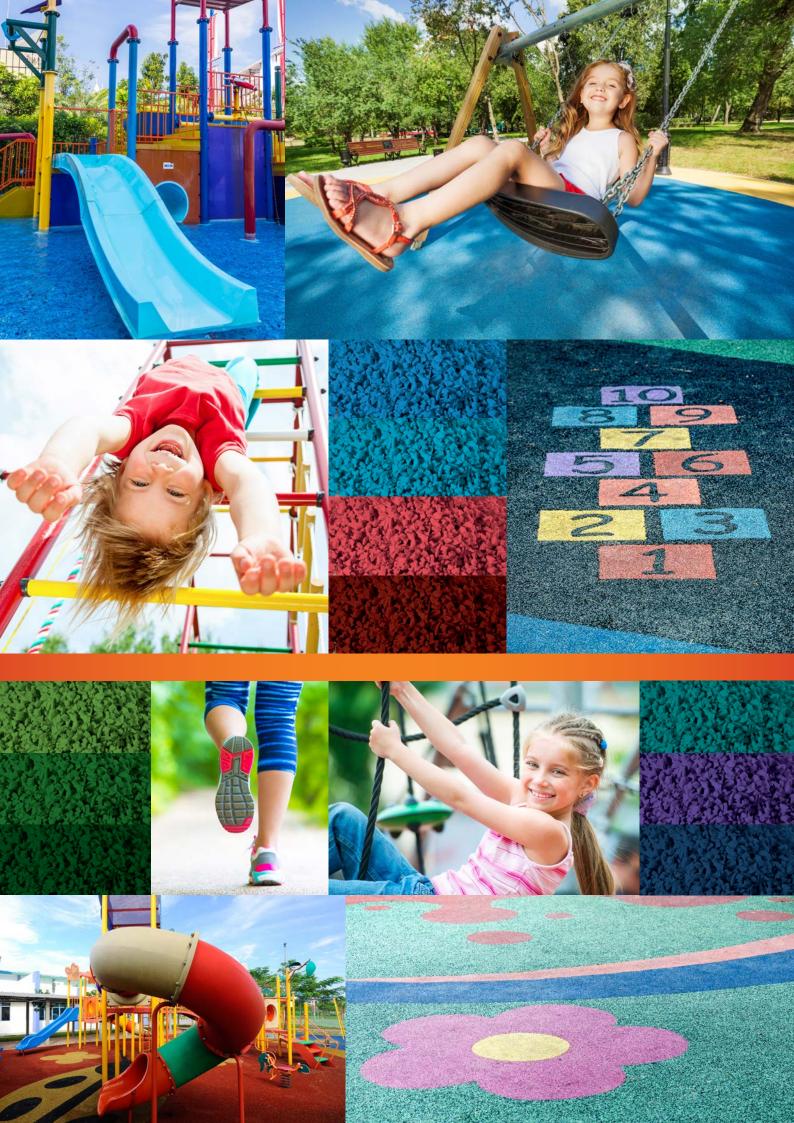

## RUBBER surfacing

Advanced Polymer Technology has ideal solutions for children's playground flooring, play or child care areas, parks, aged care facilities, pool decks/water parks, walking trails, decking, porches and other areas where a soft secure surface is needed to ensure safety and peace-of-mind.

Our product can be laid in and around existing obstacles or equipment and to any specification as it is installed using a "wet pour" process. This rubber surfacing product is highly shock absorbent and can be molded to any design and color specifications.

Once again, another seamless quality APT product designed with total flexibility and safety in mind. Made from EPDM/SBR rubber granules and shreds, APT's rubber surfacing ensures a secure comfortable textured finish providing ideal grip and outstanding shock absorption. Highly durable and resistant to harsh climate extremes, APT's rubber surfacing is the ideal solution and is virtually maintenance free.

APT is proud to be united with Melos of Germany. Melos is the market leader in the production of colored EPDM granules. Like APT, the Melos name is synonymous with quality.

- Durable, long lasting, water resistant
- Firm grip and cushioning characteristics
- · Virtually maintenance free
- All weather surface
- Wide range of colours available
- Highly UV resistant.