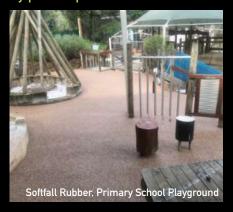

## Recreational & Playgrounds

GPG can provide your complete playground surfacing solutions. We have a variety of options available including Soft Fall for installation under play & climbing equipment, customised lines & colours and multi-functional surfaces for both dry & wet areas including aquatic centre landscaping.

## Softfall Rubber

GPG Softfall rubber is suited for use under climbing equipment in playgrounds. It's also suitable for paths and walkways. All our installations can comply with Australian Critical Fall Height Standards.