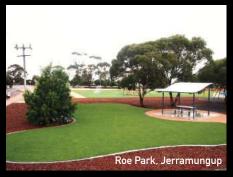

## Public Landscaping & Street Scapes for Schools & Councils

An ideal solution for median strips, roundabouts, hard to access areas & shady & high pedestrian areas where natural lawn is difficult to grow. When installed professionally, artificial grass provides a level, secure & stable footing, reducing the risk of tripping & falling – particularly beneficial for the elderly and people with disabilities. In addition, our specialised installation techniques ensure the grass will be safe & secure in public open spaces.

Green Planet Grass – saves water, maintenance costs and helps beautify public spaces.