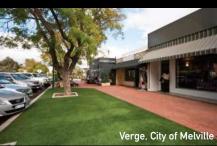

## Public Landscaping & Street Scapes for Schools & Councils

An ideal solution for median strips, roundabouts, hard to access areas & shady & high pedestrian areas where natural lawn is difficult to grow. When installed professionally, artificial grass provides a level, secure & stable footing, reducing the risk of tripping & falling – particularly beneficial for the elderly and people with disabilities. In addition, our specialised installation techniques ensure the grass will be safe & secure in public open spaces.