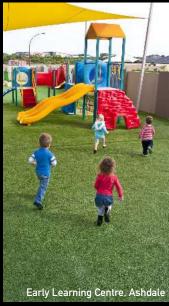

## Recreational & Playgrounds

GPG can provide your complete playground surfacing solutions. We have a variety of options available including Soft Fall for installation under play & climbing equipment, customised lines & colours and multi-functional surfaces for both dry & wet areas including aquatic centre landscaping.

Synthetic grass under play areas has an added advantage over the traditional sand pit surround as there is nowhere for hazards such as syringes and broken glass to hide. Play areas can be quickly & efficiently checked for potential safety concerns.